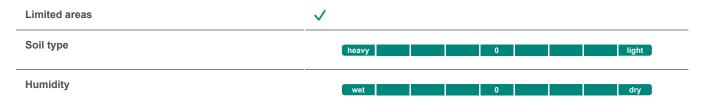

| ultra early    |
| Maturity forage                                                                     | ca. 180        |
| Type of grain                                                                       | intermediate   |
| Hybrid                                                                              | Double-hybride |
| Sowing date                                                                         | early 0 late   |
| Breeder classification: +++ = very good / very high   ++ = good / high   + = medium |                |
| Resistance to diseases                                                              |                |
| Maize smut                                                                          |                |

+ +



Helminthosporium

## Location



## Sowing

Forage 8 - 11 Plants/m<sup>2</sup>

All information, recommendations and representations contained herein are made to the best of our knowledge and belief, but without guarantee of completeness or accuracy. We cannot guarantee that the properties described are repeatable. All information is provided as an aid to decision-making. Deutsche Saatveredelung AG will not be held liable for any damage or claims for damages resulting from the use of the variety specified in this description. Mixtures may vary if individual varieties are not available. Status 12/2024. Subject to change without prior notice.