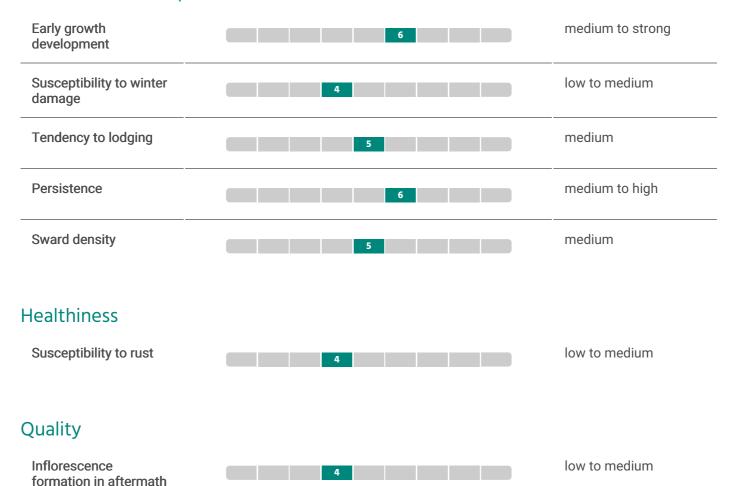

## Plant stand development

Classification according to the descriptive variety list - Bundessortenamt (federal plant variety office, Germany) 2022 and our own results.

All specified informations, recommendations and representations mentioned here are made to the best of our knowledge and belief, but without guarantee of completeness or accuracy. We cannot guarantee that the properties described are repeatable. All information is provided as an aid to decision-making. Deutsche Saatveredelung AG excludes adhesion for damage or claims for damages, resulting of the use for the variety specified in this description. Mixture compositions may change if individual varieties are not available. As of 10/2022. Subject to change without notice.