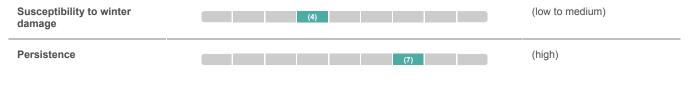

#### **Profile**

DUERO is a late variety with a good yield performance. This is combined with a good disease resistance. DUERO shows a good persistence and is overall well recommended in France.

National listing/Official recommendation:

## Plant stand development