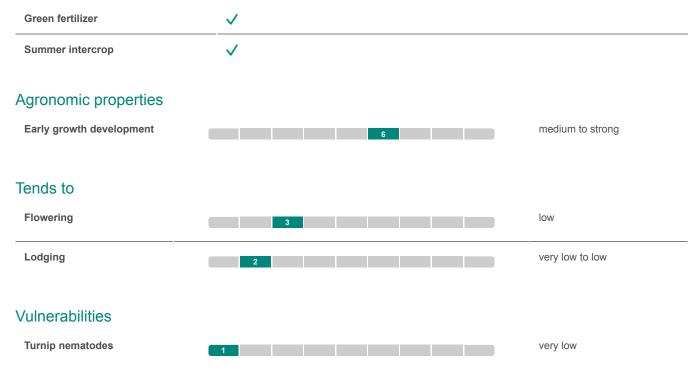

#### **Profile**

RESET has the highest possible nematode resistance against Heterodera schachtii. The variety exhibits a very low tendency to flowering and lodging. It is a very interesting variety to use in mixtures and as single component.

- ✓ Highest possible resistance against Heterodera schachtii
- ✓ Low tendency to lodging and flowering

### Special characteristics

Control of nematodes grade 1