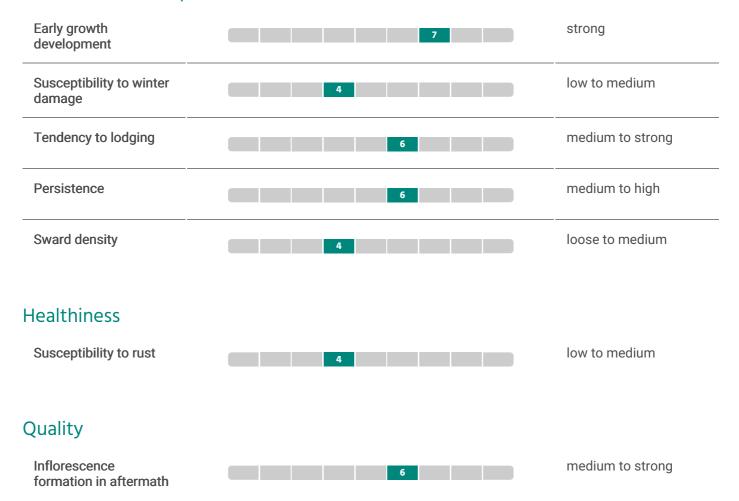

## Plant stand development

Classification according to the descriptive variety list - Bundessortenamt (federal plant variety office, Germany) 2022 and our own results.

All specified informations, recommendations and representations mentioned here are made to the best of our knowledge and belief, but without guarantee of completeness or accuracy. We cannot guarantee that the properties described are repeatable. All information is provided as an aid to decision-making. Deutsche Saatveredelung AG excludes adhesion for damage or claims for damages, resulting of the use for the variety specified in this description. Mixture compositions may change if individual varieties are not available. As of 10/2022. Subject to change without notice.