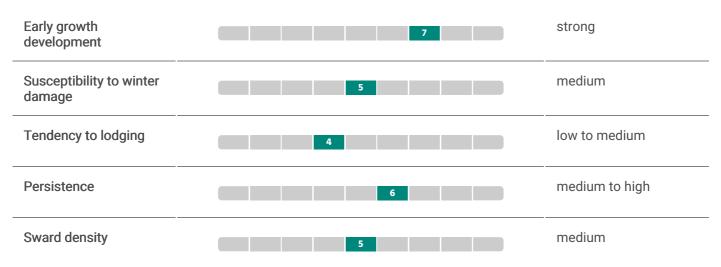

## Plant stand development

Classification according to the descriptive variety list - Bundessortenamt (federal plant variety office, Germany) 2022 and our own results.

All specified informations, recommendations and representations mentioned here are made to the best of our knowledge and belief, but without guarantee of completeness or accuracy. We cannot guarantee that the properties described are repeatable. All information is provided as an aid to decision-making. Deutsche Saatveredelung AG excludes adhesion for damage or claims for damages, resulting of the use for the variety specified in this description. Mixture compositions may change if individual varieties are not available. As of 10/2022. Subject to change without notice.

## Profile

RUBATO is a very early timothy variety. Therefore it shows a very high dry matter production at the beginning. This leads finally to interesting yields, especially in the first cut. Good persistence, sward density and winter hardiness are other interesting characteristics of this special timothy variety. RUBATO can be very good combined with early to medium perennial ryegrass varieties.

National listing/Official recommendation: DE

- early variety
- ✓ very high yields in the first cut
- ✓ intense early growth development