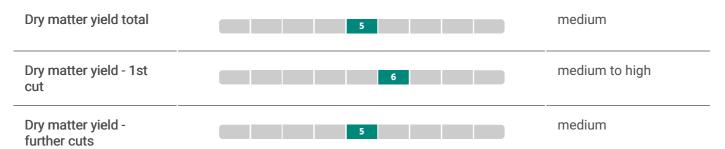

## Yield characteristics

## Profile

RUBATO is a very early timothy variety. Therefore it shows a very high dry matter production at the beginning. This leads finally to interesting yields, especially in the first cut. Good persistence, sward density and winter hardiness are other interesting characteristics of this special timothy variety. RUBATO can be very good combined with early to medium perennial ryegrass varieties.