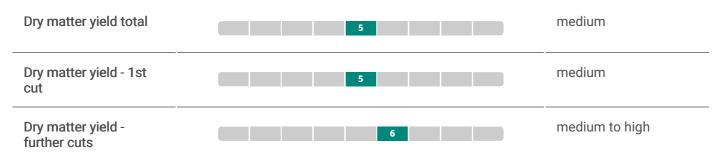

## Profile

BALANCE is a diploid Italian ryegrass with intermediate heading. The variety achieved good yield results in official testing. This is valid especially in the following cuts. BALANCE is within the meaning of the word a balanced variety without weaknesses. Not only for yield, also for other important characteristics like disease resistance.

National listing/Official recommendation: BY, DE, LU

- ✓ balanced variety without weaknesses
- ✓ very good rust resistance
- ✓ great yield performance
- convincing esp. in further cuts



### Suitability

| Ploidy   | diploid |
|----------|---------|
| Maturity | inter   |



# **Yield characteristics**



## Plant stand development



#### Healthiness

| Susceptibility to rust           | 3 | low           |
|----------------------------------|---|---------------|
| Susceptibility to bacterial wilt | 4 | low to medium |
| Susceptibility to fusarium       | 5 | medium        |
| Susceptibility to mildew         | 4 | low to medium |

Classification according to the descriptive variety list - Bundessortenamt (federal plant variety office, Germany) 2022 and our own results.

All specified informations, recommendations and representations mentioned here are made to the best of our knowledge and belief, but without guarantee of completeness or accuracy. We cannot guarantee that the properties described are repeatable. All information is provided as an aid to decision-making. Deutsche Saatvered