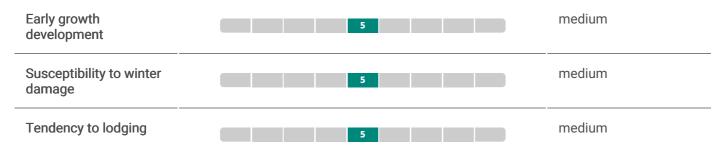

## Profile

BALANCE is a diploid Italian ryegrass with intermediate heading. The variety achieved good yield results in official testing. This is valid especially in the following cuts. BALANCE is within the meaning of the word a balanced variety without weaknesses. Not only for yield, also for other important characteristics like disease resistance.

National listing/Official recommendation: BY, DE, LU

- ✓ balanced variety without weaknesses
- ✓ very good rust resistance
- ✓ great yield performance
- convincing esp. in further cuts



### Suitability

| Ploidy   | diploid |
|----------|---------|
| Maturity | inter   |



# **Yield characteristics**



## Plant stand development



#### Healthiness

| Susceptibility to rust           | 3 | low           |
|----------------------------------|---|---------------|
| Susceptibility to bacterial wilt | 4 | low to medium |
| Susceptibility to fusarium       | 5 | medium        |
| Susceptibility to mildew         | 4 | low to medium |

Classification according to the descriptive variety list - Bundessortenamt (federal plant variety office, Germany) 2022 and our own results.

All specified informations, recommendations and representations mentioned here are made to the best of our knowledge and belief, but without guarantee of completeness or accuracy. We cannot guarantee that the properties described are repeatable. All information is provided as an aid to decision-making. Deutsche Saatveredelung AG excludes adhesion for