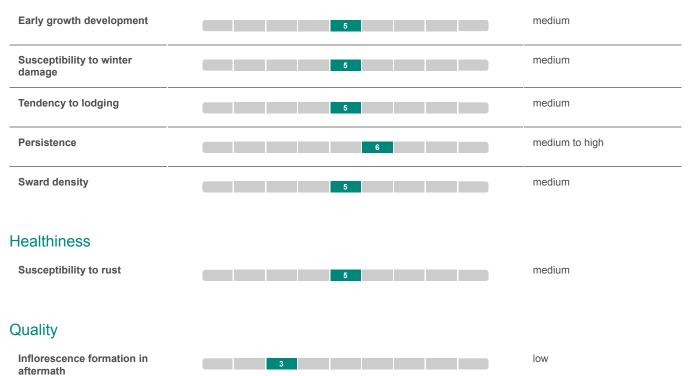

## Profile

ARELIO is the first diploid variety suitable for moorland to be entered in the Federal Plant Variety Registry for many years. ARELIO is a mid-early perennial ryegrass. The overall high yield is generated in particular by the subsequent cuts (BSA grade 6), thereby making the variety very suitable for grazing. ARELIO has a remarkable low inflorescence formation in the regrowth (BSA grade 3), which is rated positively when digestibility as a quality characteristic is considered. The first test results from the Netherlands confirm the excellent performance of ARELIO, particularly regarding the yield characteristics when used for pasture and cutting, as well as its good winter hardiness.

## Plant stand development

Classification according to the descriptive variety list - Bundessortenamt (federal plant variety office, Germany) 2024 and our own results.

All information, recommendations and representations contained herein are made to the best of our knowledge and belief, but without guarantee of completeness or accuracy. We cannot guarantee that the properties described are repeatable. All information is provided as an aid to decision-making. Deutsche Saatveredelung AG will not be held liable for any damage or claims for damages resulting from the use of the variety specified in this description. Mixtures may vary if individual varieties are not available. Status 12/2024. Subject to change without prior notice.