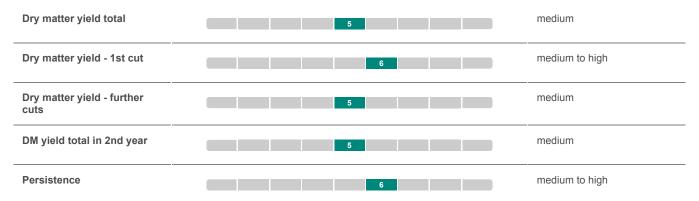

### **Profile**

The tetraploid red clover variety TAIFUN shows its good yield capacity especially in the first cut. Together with good persistence and high crude protein contents, TAIFUN is a reliable variety that is also widely listed and proven internationally.

National listing/Official recommendation:

AT, BY, CH, DE, KZ, RU, SE, UA

Sowing rate: 15-20 kg/ha

- good yield potential
- ✓ persistent
- ✓ low susceptibility to lodging



## Agronomic properties





#### Yield characteristics



# Quality



## **Vulnerabilities**



Classification according to the descriptive variety list - Bundessortenamt (federal plant variety office, Germany) 2024 and our own results.

All information, recommendations and representations contained herein are made to the best of our knowledge and belief, but without guarantee of completeness or accuracy. We cannot guarantee that the properties described are repeatable. All information is provided as an aid to decision-making. Deutsche Saatveredelung AG will not be held liable for any damage or claims for damages resulting from the use of the variety specified in this description. Mixtures may vary if individual varieties are not available. Status 12/2024. Subject to change without prior notice.